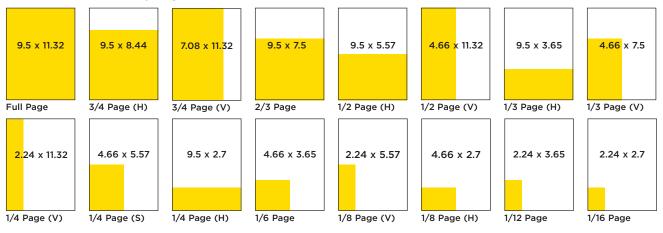

Prices are per ad for black and white ads, for color add an additional \$299 per ad.

Measurements are width by height • All measurements in inches